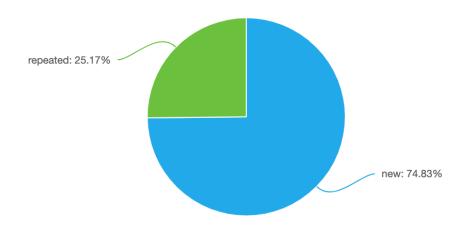

## CALL PERFORMANCE

This section of the report shows your call data by Day and then the percentage of calls that were new and repeat.