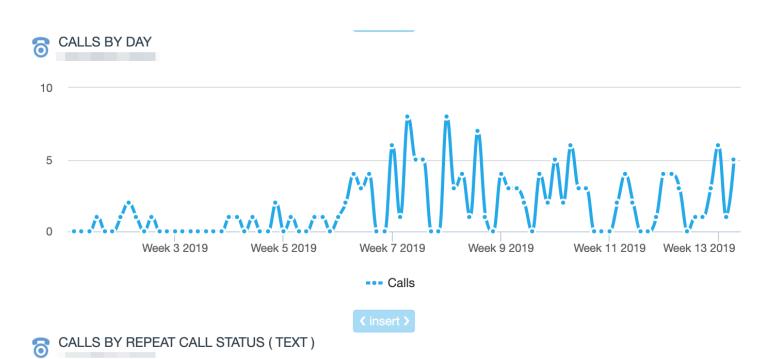

## CALL PERFORMANCE

This section of the report shows your call data by Day and then the percentage of calls that were new and repeat.